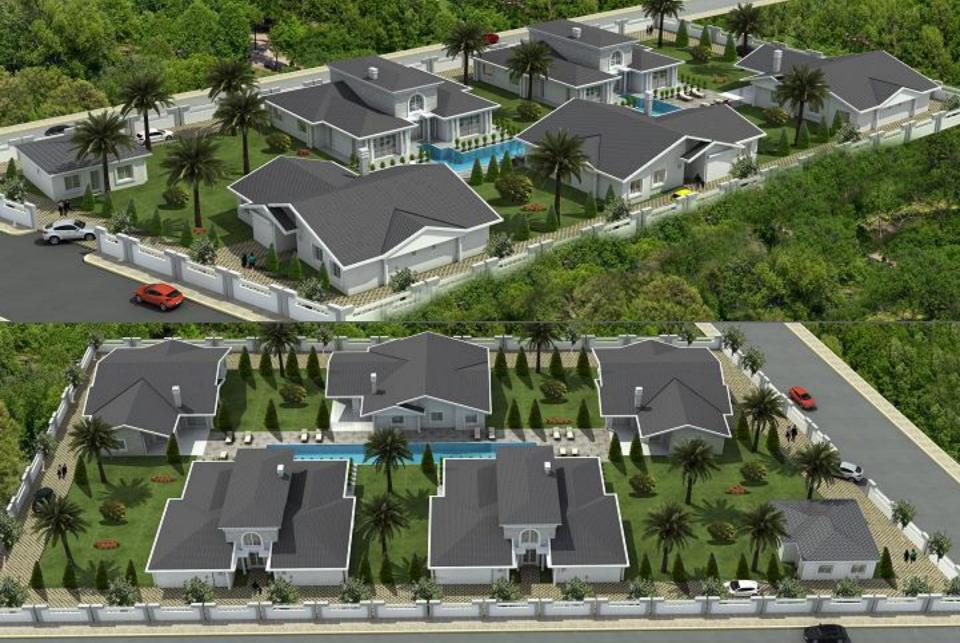

ovides the highest carrying capacity ratio,
- Non-Oxidising stainless steel does not require painting or service,





## Steel Fabricated Building;

- Allows non-bearing walls to be replaced and change the interior design,
- ✓ Provides long-life buildings,
- Provides ultra safety against Lightning by its prevention systems,





## Steel Fabricated Building;

- ✓ Allows to use all kinds of building materials,
- Provides highest levels of insulation for;
  - ✓ Heat
  - ✓ Sound
  - ✓ Water & Corrosion,

✓ Fire,



#### Wall Details;

- ✓ Plasterboard
- ✓ 10 cm YTONG Wall
- ✓ Heat Isolation (Straphor)
- ✓ Exterior Thermal Sheathing
- ✓ OSB
- ✓ Coating



#### Roof Details;

- ✓ Plasterboard
- ✓ Rock Wool Isolation

✓ OSB

- Membrane Water
  Isolation
- ✓ Shingle Coating

























# **Efficiency in Construction**