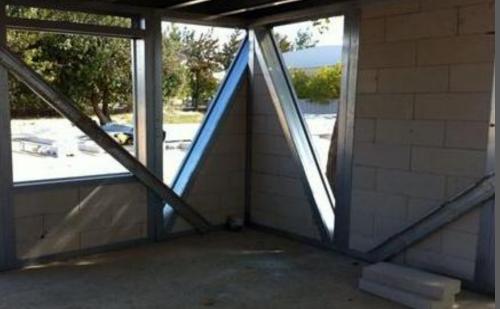

# Steel Fabricated Building

## Steel Fabricated Building;

- Allows non-bearing walls to be replaced and change the interior design,
- ✓ Provides long-life buildings,
- Provides ultra safety against Lightning by its prevention systems,