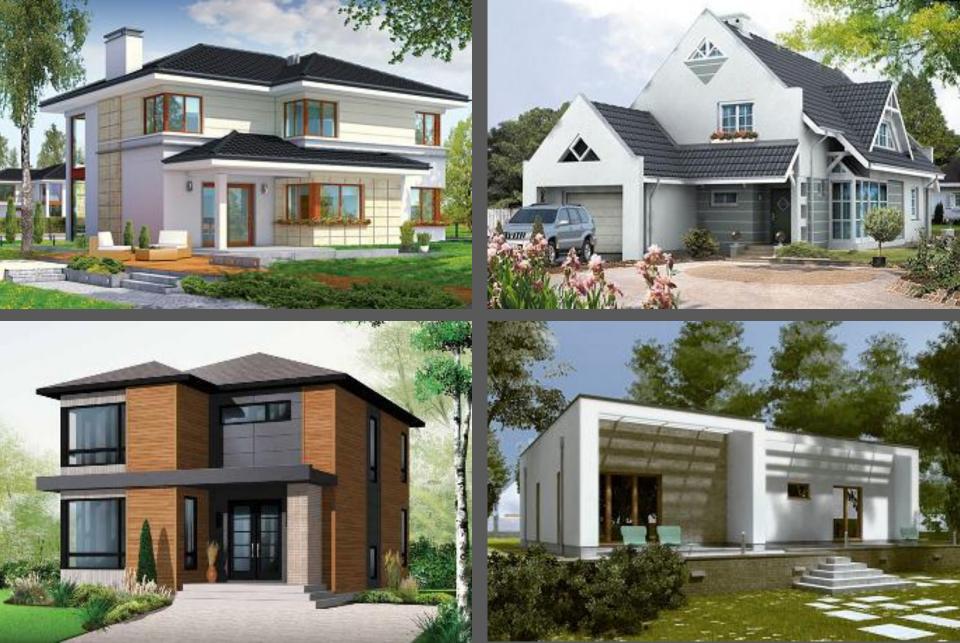

# Steel Fabricated Building

## Steel Fabricated Building;

- ✓ Shortens the construction period by %70,
- ✓ Delivers a 50% cost advantage,
- Provides the highest carrying capacity ratio,
- Non-Oxidising stainless steel does not require painting or service,

## Steel Fabricated Building;

- Allows non-bearing walls to be replaced and change the interior design,
- ✓ Provides long-life buildings,
- Provides ultra safety against Lightning by its prevention systems,

## Steel Fabricated Building;

- ✓ Allows to use all kinds of building materials,
- Provides highest levels of insulation for;
  - ✓ Heat
  - ✓ Sound
  - ✓ Water & Corrosion,

✓ Fire,