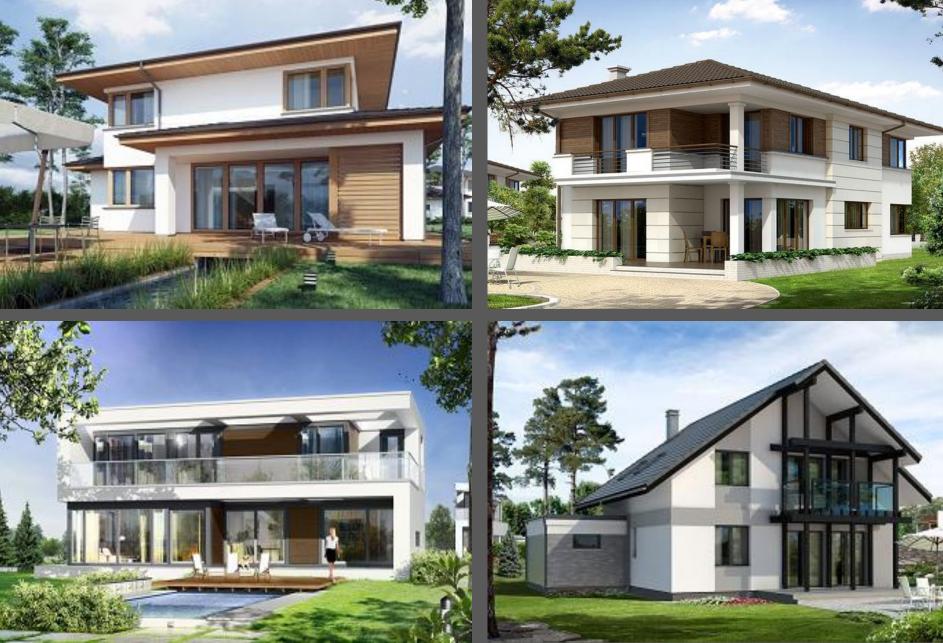

# Steel Fabricated Building

## Steel Fabricated Building;

- ✓ Shortens the construction period by %70,
- ✓ Delivers a 50% cost advantage,
- Provides the highest carrying capacity ratio,
- Non-Oxidising stainless steel does not require painting or service,

## Steel Fabricated Building;

- Allows non-bearing walls to be replaced and change the interior design,
- ✓ Provides long-life buildings,
- Provides ultra safety against Lightning by its prevention systems,

## Steel Fabricated Building;

- ✓ Allows to use all kinds of building materials,
- Provides highest levels of insulation for;
  - ✓ Heat
  - ✓ Sound
  - ✓ Water & Corrosion,

✓ Fire,