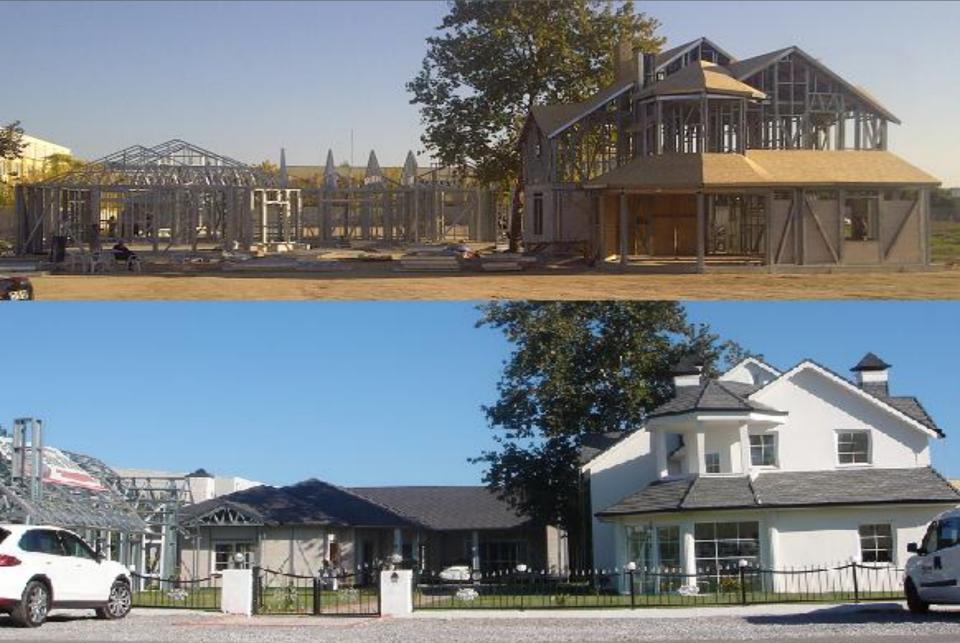

# Steel Fabricated Building

## Steel Fabricated Building;

- ✓ Shortens the construction period by %70,
- ✓ Delivers a 50% cost advantage,
- Provides the highest carrying capacity ratio,
- Non-Oxidising stainless steel does not require painting or service,

## Steel Fabricated Building;

- Allows non-bearing walls to be replaced and change the interior design,
- ✓ Provides long-life buildings,
- Provides ultra safety against Lightning by its prevention systems,

## Steel Fabricated Building;

- ✓ Allows to use all kinds of building materials,
- Provides highest levels of insulation for;
  - ✓ Heat
  - ✓ Sound
  - ✓ Water & Corrosion,

✓ Fire,