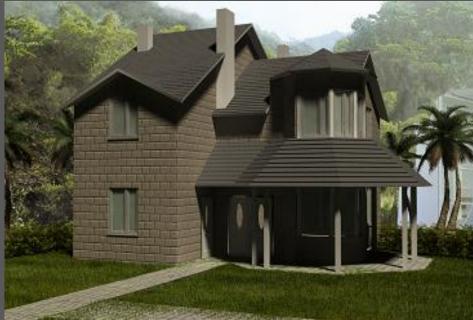

,
- Provides the highest carrying capacity ratio,
- Non-Oxidising stainless steel does not require painting or service,





## Steel Fabricated Building;

- Allows non-bearing walls to be replaced and change the interior design,
- ✓ Provides long-life buildings,
- Provides ultra safety against Lightning by its prevention systems,





## Steel Fabricated Building;

- ✓ Allows to use all kinds of building materials,
- Provides highest levels of insulation for;
  - ✓ Heat
  - ✓ Sound
  - ✓ Water & Corrosion,

✓ Fire,



#### Wall Details;

- ✓ Plasterboard
- ✓ 10 cm YTONG Wall
- ✓ Heat Isolation (Straphor)
- ✓ Exterior Thermal Sheathing
- ✓ OSB
- ✓ Coating



#### Roof Details;

- ✓ Plasterboard
- ✓ Rock Wool Isolation

✓ OSB

- Membrane Water
  Isolation
- ✓ Shingle Coating

























# **Efficiency in Construction**