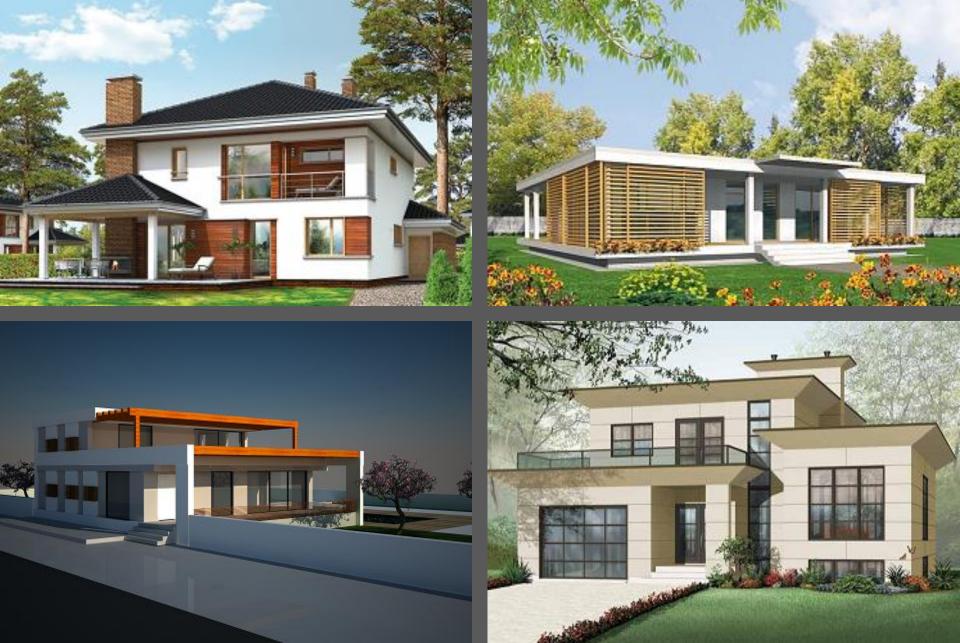

## Steel Fabricated Building;

- ✓ Allows to use all kinds of building materials,
- Provides highest levels of insulation for;
  - ✓ Heat
  - ✓ Sound
  - ✓ Water & Corrosion,

✓ Fire,