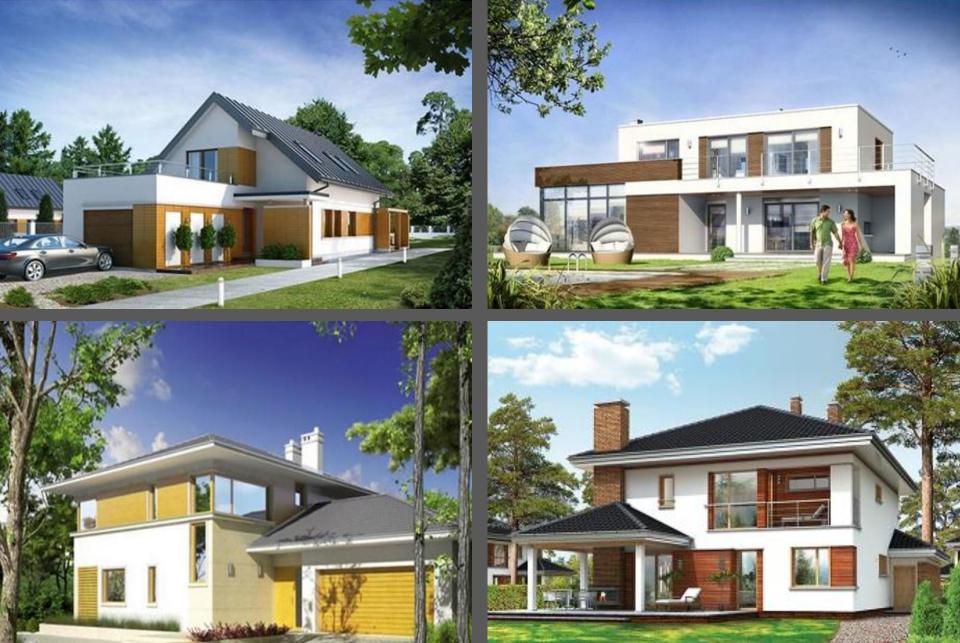

Provides the highest carrying capacity ratio,
- Non-Oxidising stainless steel does not require painting or service,





## Steel Fabricated Building;

- Allows non-bearing walls to be replaced and change the interior design,
- ✓ Provides long-life buildings,
- Provides ultra safety against Lightning by its prevention systems,





## Steel Fabricated Building;

- ✓ Allows to use all kinds of building materials,
- Provides highest levels of insulation for;
  - ✓ Heat
  - ✓ Sound
  - ✓ Water & Corrosion,

✓ Fire,



#### Wall Details;

- ✓ Plasterboard
- ✓ 10 cm YTONG Wall
- ✓ Heat Isolation (Straphor)
- ✓ Exterior Thermal Sheathing
- ✓ OSB
- ✓ Coating



#### Roof Details;

- ✓ Plasterboard
- ✓ Rock Wool Isolation

✓ OSB

- Membrane Water
  Isolation
- ✓ Shingle Coating

























# **Efficiency in Construction**