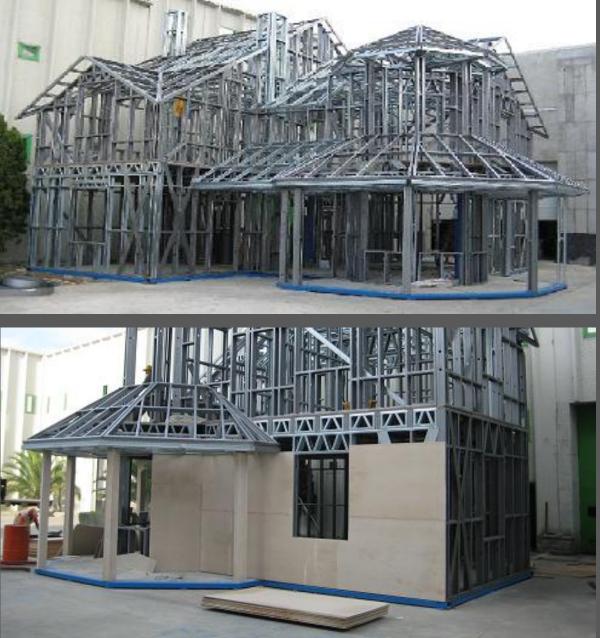

# Steel Fabricated Building

## Steel Fabricated Building;

- ✓ Shortens the construction period by %70,
- ✓ Delivers a 50% cost advantage,
- Provides the highest carrying capacity ratio,
- Non-Oxidising stainless steel does not require painting or service,

## Steel Fabricated Building;

- Allows non-bearing walls to be replaced and change the interior design,
- ✓ Provides long-life buildings,
- Provides ultra safety against Lightning by its prevention systems,

## Steel Fabricated Building;

- ✓ Allows to use all kinds of building materials,
- Provides highest levels of insulation for;
  - ✓ Heat
  - ✓ Sound
  - ✓ Water & Corrosion,

✓ Fire,