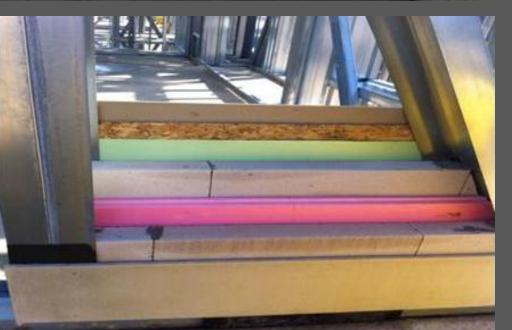

#### Wall Details;

- ✓ Plasterboard
- ✓ 10 cm YTONG Wall
- ✓ Heat Isolation (Straphor)
- ✓ Exterior Thermal Sheathing
- ✓ OSB
- ✓ Coating

#### Roof Details;

- ✓ Plasterboard
- ✓ Rock Wool Isolation

✓ OSB

- Membrane Water
  Isolation
- ✓ Shingle Coating