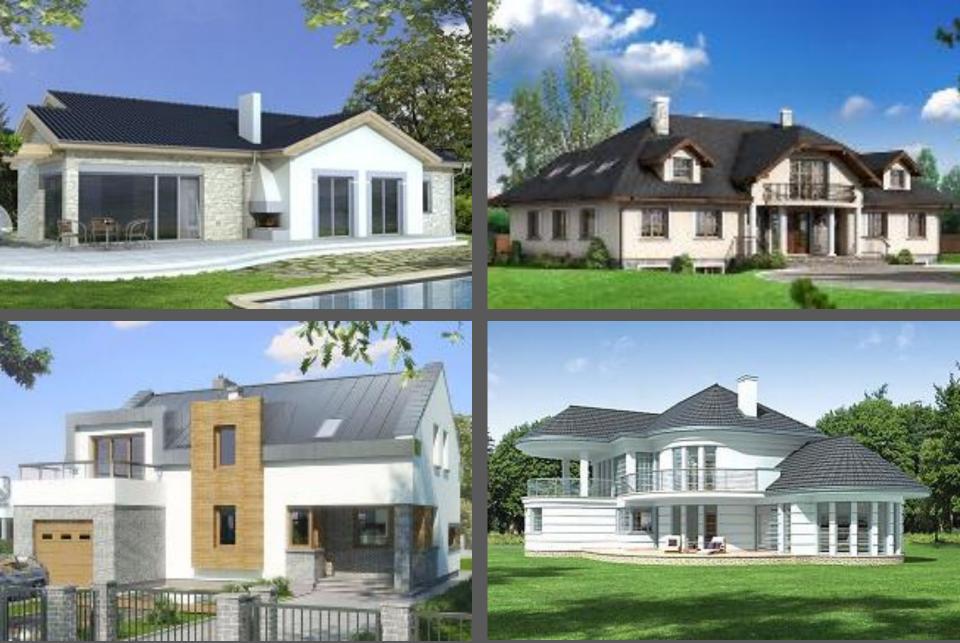

- Provides the highest carrying capacity ratio,
- Non-Oxidising stainless steel does not require painting or service,





## Steel Fabricated Building;

- Allows non-bearing walls to be replaced and change the interior design,
- ✓ Provides long-life buildings,
- Provides ultra safety against Lightning by its prevention systems,





## Steel Fabricated Building;

- ✓ Allows to use all kinds of building materials,
- Provides highest levels of insulation for;
  - ✓ Heat
  - ✓ Sound
  - ✓ Water & Corrosion,

✓ Fire,



#### Wall Details;

- ✓ Plasterboard
- ✓ 10 cm YTONG Wall
- ✓ Heat Isolation (Straphor)
- ✓ Exterior Thermal Sheathing
- ✓ OSB
- ✓ Coating



#### Roof Details;

- ✓ Plasterboard
- ✓ Rock Wool Isolation

✓ OSB

- Membrane Water
  Isolation
- ✓ Shingle Coating

























# **Efficiency in Construction**