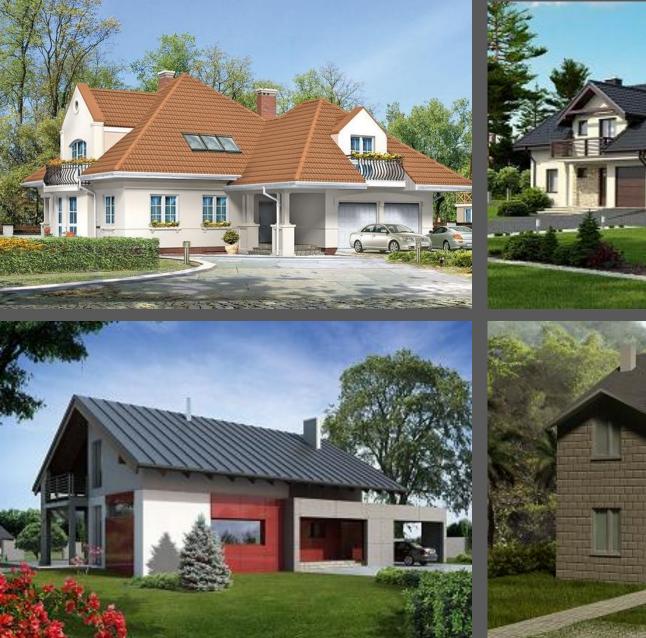

# Steel Fabricated Building

## Steel Fabricated Building;

- ✓ Shortens the construction period by %70,
- ✓ Delivers a 50% cost advantage,
- Provides the highest carrying capacity ratio,
- Non-Oxidising stainless steel does not require painting or service,

## Steel Fabricated Building;

- Allows non-bearing walls to be replaced and change the interior design,
- ✓ Provides long-life buildings,
- Provides ultra safety against Lightning by its prevention systems,

## Steel Fabricated Building;

- ✓ Allows to use all kinds of building materials,
- Provides highest levels of insulation for;
  - ✓ Heat
  - ✓ Sound
  - ✓ Water & Corrosion,

✓ Fire,